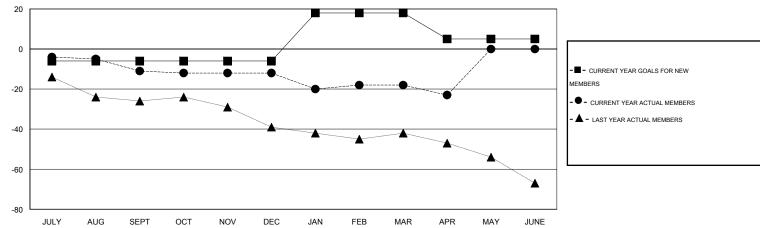

#### GOALS AND ACTUAL MEMBERS CUMULATIVE

| DROPPED CLUBS: 1  DROPPED MEMBERS |               | 25 CLUBS OF 51 ADDED 1 OR MORE NEW MEMBERS | GENDER DISTRIBUTION           MALE         1,236 (86.07%)           FEMALE         200 (13.93%) |           |  |
|-----------------------------------|---------------|--------------------------------------------|-------------------------------------------------------------------------------------------------|-----------|--|
| DECEASED CLUB CANCELLED OTHER     | 29<br>0<br>53 | CLICK HERE FOR HEALTH ASSESSMENT DATA      | FAMILY UNIT MEMBERS HEAD OF HOUSEHOLD                                                           | 177<br>85 |  |
| TOTAL                             | 82            |                                            | NON-HEAD OF HOUSEHOLD                                                                           | 92        |  |